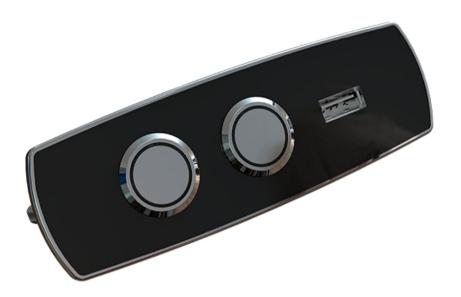

Page 1/3 - stand of 03/2020

Elegant built-in handset for armchairs

Customer benefits

- Attractive design
- Metal-coloured keys
- No visible screw holes
- Built-in USB charger