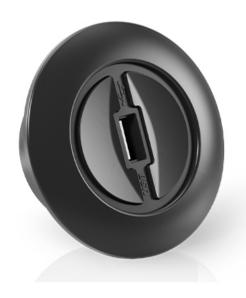

## CHAIR CONTROL CL

Page 1/3 - stand of 03/2020

Fitted handset for armchair arms. Two keys for easy operation. Single-motor systems.

• Colour: black RAL 9005

• Keys: max. 2