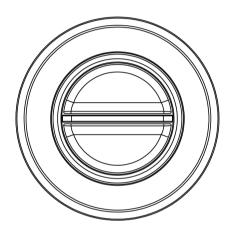

Keys: max. 2



## CHAIR CONTROL CL





Page 2/3 - stand of 03/2020

### **Standard configurations**

#### Performance data

| Control unit        | relay-free control |
|---------------------|--------------------|
| Components          |                    |
| Housing colour      | black RAL 9005     |
| Further data        |                    |
| Protection type     | IP20               |
| Relative humidity   | 30% - 75%          |
| Ambient temperature | +10°C - +40°C      |
| Keys                | max. 2             |

### **Extra configurations**

#### **Further data**

| Function LED      | yes                        |
|-------------------|----------------------------|
| Equipment options | mecanical locking function |

# **CHAIR CONTROL CL**





Page 3/3 - stand of 03/2020