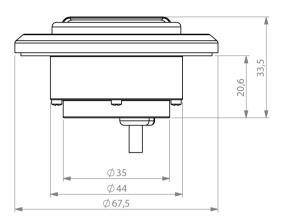

### **Standard configurations**

#### Performance data

| Control unit        | relay-free control |
|---------------------|--------------------|
| Components          |                    |
| Housing colour      | black RAL 9005     |
| Further data        |                    |
| Protection type     | IP20               |
| Relative humidity   | 30% - 75%          |
| Ambient temperature | +10°C - +40°C      |
| Keys                | max. 2             |