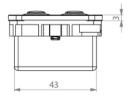

|
| Additional data       |                                                                                             |
| Protection degree     | IP20                                                                                        |
| Relative air humidity | 30 to 75 %                                                                                  |
| Ambient temperature   | +10 to +40 °C                                                                               |
| Miscellaneous         |                                                                                             |
|                       | Handsets with built-in USBchargers cannot be used together with the Power Packs (1300/1800) |





Page 3/4 - stand of 03/2020











Page 4/4 - stand of 03/2020