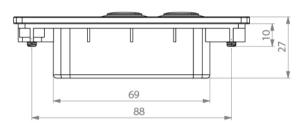

|
| Additional data       |                                                                                             |
| Protection degree     | IP20                                                                                        |
| Relative air humidity | 30 to 75 %                                                                                  |
| Ambient temperature   | +10 to +40 °C                                                                               |
| Miscellaneous         |                                                                                             |
|                       | Handsets with built-in USBchargers cannot be used together with the Power Packs (1300/1800) |





Page 3/4 - stand of 03/2020











Page 4/4 - stand of 03/2020