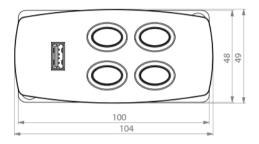

|
| Additional data       |                                                                                             |
| Protection degree     | IP20                                                                                        |
| Relative air humidity | 30 to 75 %                                                                                  |
| Ambient temperature   | +10 to +40 °C                                                                               |
| Miscellaneous         |                                                                                             |
|                       | Handsets with built-in USBchargers cannot be used together with the Power Packs (1300/1800) |





Page 3/4 - stand of 03/2020











Page 4/4 - stand of 03/2020