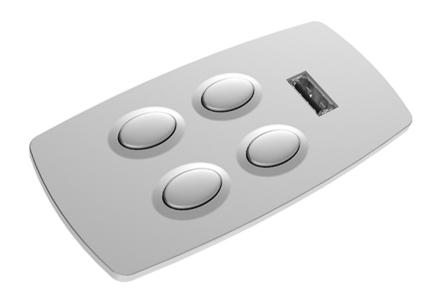

### Customer benefits

- Elegant design
- Metal housing
- Raised keys
- Built-in USB charger
- No visible screw holes

Page 2/4 - stand of 03/2020