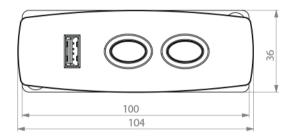

|
| Additional data       |                                                                                             |
| Protection degree     | IP20                                                                                        |
| Relative air humidity | 30 to 75 %                                                                                  |
| Ambient temperature   | +10 to +40 °C                                                                               |
| Miscellaneous         |                                                                                             |
|                       | Handsets with built-in USBchargers cannot be used together with the Power Packs (1300/1800) |





Page 3/4 - stand of 03/2020











Page 4/4 - stand of 03/2020