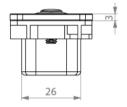

|
| Additional data       |                                                                                             |
| Protection degree     | IP20                                                                                        |
| Relative air humidity | 30 to 75 %                                                                                  |
| Ambient temperature   | +10 to +40 °C                                                                               |
| Miscellaneous         |                                                                                             |
|                       | Handsets with built-in USBchargers cannot be used together with the Power Packs (1300/1800) |





Page 3/4 - stand of 03/2020











Page 4/4 - stand of 03/2020