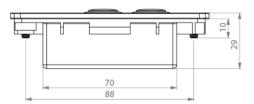

|
| Additional data       |                                                                                             |
| Protection degree     | IP20                                                                                        |
| Relative air humidity | 30 to 75 %                                                                                  |
| Ambient temperature   | +10 to +40 °C                                                                               |
| Miscellaneous         |                                                                                             |
|                       | Handsets with built-in USBchargers cannot be used together with the Power Packs (1300/1800) |





Page 3/4 - stand of 03/2020











Page 4/4 - stand of 03/2020